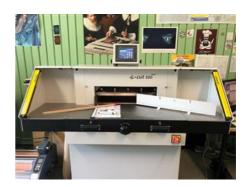

## PAPER CUTTER E - CUT 550 Guillotine

## **SPECIAL OFFER**

Production Year: 2019

Max. Size/Width: 550 mm (21.7")

More Details: program

Availability: immediately

Sale Reason: production reduction

Condition of the Machine:

very good condition, well maintained, worn out according to its age can be seen running