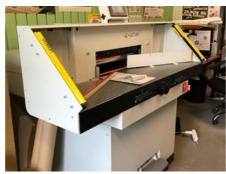

## PAPER CUTTER E - CUT 550 Guillotine

## **SPECIAL OFFER**

Production Year: 2019

Max. Size/Width: 550 mm (21.7")

More Details: program

Availability: immediately

Sale Reason: production reduction

Condition of the Machine:

very good condition, well maintained, worn out according to its age can be seen running