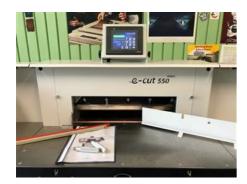

## PAPER CUTTER E - CUT 550 Guillotine

## **SPECIAL OFFER**

Production Year: 2019

Max. Size/Width: 550 mm (21.7")

More Details: program

Availability: immediately

Sale Reason: production reduction

Condition of the Machine:

very good condition, well maintained, worn out according to its age can be seen running