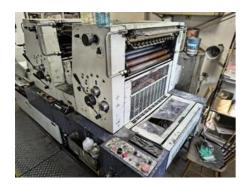

## ADAST DOMINANT 725 P/A

**Sheet-fed Offset Printing Machine** 

Manufacturer: Adast Adamov a.s., Czech

Republic

Production Year: 1990 Number of Colours: 2

**Max. Size:** 485x660 mm (19.1"x26.0")

approx. A2

Max. Speed: 10000 imp./hour

More Details:

conventional dampening perfecting 1 + 1 / 2 + 0 low pile delivery manual plate loading powder sprayer

Availability: immediately

Sale Reason: production reduction

نر