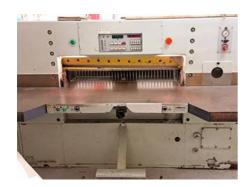

## Curriculum Vitae of the machine Reference number: 23532

## ADAST MAXIMA MS 115 E

## **SPECIAL OFFER**

Manufacturer:

Availability:

Sale Reason:

Condition of the Machine:

Adast Adamov s.p., závod

Dobruška

Production Year:

1989

115 cm program

air cushion 1x spare knife manual

tool

More Details:

purchase of a new

immediately

machine

functional, condition and wear and tear according

to its age, well maintained

dismantled and stored

Disclaimer:

The Condition of the Machine assessment presented in this CV was either obtained from the last machine operator or is based on an inspection performed by our employee, just to provide you with as much information as possible.