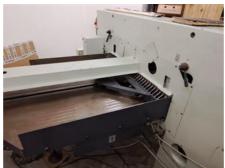

## Curriculum Vitae of the machine Reference number: 23532

## ADAST MAXIMA MS 115 E

## **SPECIAL OFFER**

Manufacturer:

Availability:

Sale Reason:

Condition of the Machine:

Adast Adamov s.p., závod

Dobruška

Production Year:

1989

115 cm program

air cushion 1x spare knife manual

tool

More Details:

purchase of a new

immediately

machine

functional, condition and wear and tear according

to its age, well maintained

dismantled and stored

Disclaimer:

The Condition of the Machine assessment presented in this CV was either obtained from the last machine operator or is based on an inspection performed by our employee, just to provide you with as much information as possible.