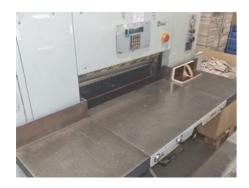

## ADAST MAXIMA MS 80 - 2 Guillotine

## **SPECIAL OFFER**

Manufacturer: Adast Adamov a.s., Czech

Republic

Production Year: 1992

Max. Size/Width: 800 mm (31.5")

**More Details:** air table program

Availability: immediately

Sale Reason: production reduction

Condition of the Machine:

functional, condition and wear and tear according to its age, well maintained can be seen running

Disclaimer: The Condition of the Machine assessment

presented in this CV was either obtained from the last machine operator or is based on an inspection performed by our employee, just to provide you with as much information as possible.