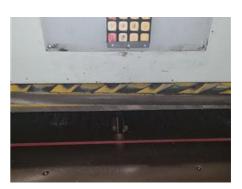

Condition of the Machine:

functional, condition and wear and tear according to its age, well maintained can be seen running

Disclaimer: The Condition of the Machine assessment

presented in this CV was either obtained from the last machine operator or is based on an inspection performed by our employee, just to provide you with as much information as possible.