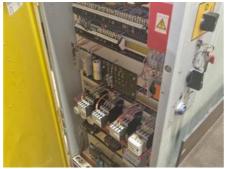

Condition of the Machine:

functional, condition and wear and tear according to its age, well maintained can be seen running

Disclaimer: The Condition of the Machine assessment

presented in this CV was either obtained from the last machine operator or is based on an inspection performed by our employee, just to provide you with as much information as possible.