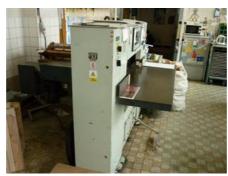

## ADAST MAXIMA MS 80 Guillotine

Production Year: about 1980

Max. Size/Width: 800 mm (31.5")

More Details: program

Availability: immediately

Sale Reason: closing company

Condition of the Machine: for

functional, complete can be seen running