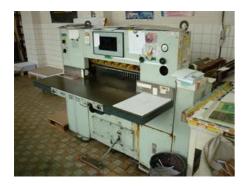

## ADAST MAXIMA MS 80 Guillotine

Production Year: about 1980

Max. Size/Width: 800 mm (31.5")

More Details: program

Availability: immediately

Sale Reason: closing company

Condition of the Machine: for

functional, complete can be seen running