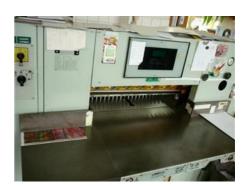

## ADAST MAXIMA MS 80 Guillotine

Production Year: about 1980

Max. Size/Width: 800 mm (31.5")

More Details: program

Availability: immediately

Sale Reason: closing company

Condition of the Machine: for

functional, complete can be seen running