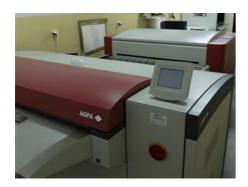

## AGFA AVALON N8 - 12S

## **CTP System and Plate Processor**

Production Year: 201

**Max. Size/Width:** 940x1160 mm (37.0'x45.7")

Counter: 2650 sheets

Availability: immediately

Sale Reason: purchase of a new

machine

**Condition of the Machine:** good condition, fully functional