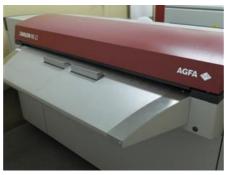

## AGFA AVALON N8 - 12S

## **CTP System and Plate Processor**

Production Year: 201

**Max. Size/Width:** 940x1160 mm (37.0'x45.7")

Counter: 2650 sheets

Availability: immediately

Sale Reason: purchase of a new

machine

**Condition of the Machine:** good condition, fully functional