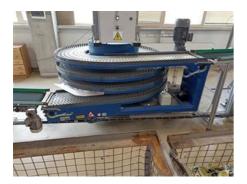

## AMBA FLEX SPIRALVEYOR SV Conveyor

More Details: spiral delivery belt speed at 50Hz > 24m/min length of belt 16.5 m