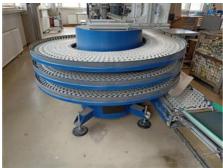

## AMBA FLEX SPIRALVEYOR SV Conveyor

More Details: spiral delivery belt speed at 50Hz > 24m/min length of belt 16.5 m