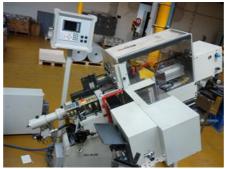

## ATLAS BLUMER DG 18.5M

## **Label Punching Machine**

Manufacturer: Blumer Maschinenbau AG,

Libernstrasse 22, 8112 Otelfingen, Schweiz

**Production Year:** 

Max. Size/Width: 150x180 mm (5.9"x7.1")

> immediately Availability:

cutouts, plastic and Work Experiences: aluminum foil

More Details: semi-automatic manual feeding

die cutting with counterpressure even without

bottom hydraulic piston upper air piston

speed of 8-16 cycles / minute

tray 30 to 110 mm