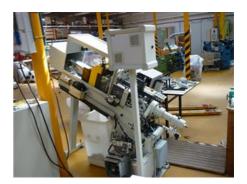

## ATLAS BLUMER DG 18.5M

## **Label Punching Machine**

Manufacturer: Blumer Maschinenbau AG,

Libernstrasse 22, 8112 Otelfingen, Schweiz

**Production Year:** 

Max. Size/Width: 150x180 mm (5.9"x7.1")

> immediately Availability:

cutouts, plastic and Work Experiences: aluminum foil

More Details: semi-automatic manual feeding

die cutting with counterpressure even without

bottom hydraulic piston upper air piston

speed of 8-16 cycles / minute

tray 30 to 110 mm