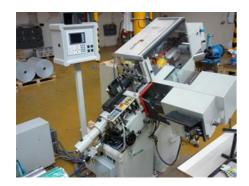

## ATLAS BLUMER DG 18.5M

## **Label Punching Machine**

Manufacturer: Blumer Maschinenbau AG,

Libernstrasse 22, 8112 Otelfingen, Schweiz

**Production Year:** 

Max. Size/Width: 150x180 mm (5.9"x7.1")

> immediately Availability:

cutouts, plastic and Work Experiences: aluminum foil

More Details: semi-automatic manual feeding

die cutting with counterpressure even without

bottom hydraulic piston upper air piston

speed of 8-16 cycles / minute

tray 30 to 110 mm