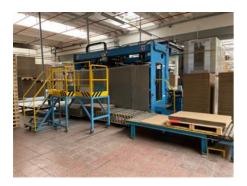

## BAHMULLER DL 25/36 SG

For more certainty we recommend your own

recommend your own check or an assessment of an independent mechanic. We cannot provide you with any machine guarantee.

More Details:

BAHMÜLLER MASCHINENBAU GmbH, Germany semi-automatic sewing and gluing machine maximum format: 3600 x 2500 mm maximum speed 1 part: 270 pcs/hour maximum speed 2 part: 150 pcs/hour

sewing 2x upper/lower gluing 2x upper/lower