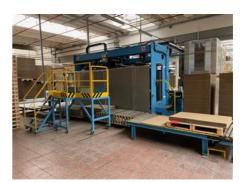

## BAHMULLER DL 25/36 SG

For more certainty we recommend your own

recommend your own check or an assessment of an independent mechanic. We cannot provide you with any machine guarantee.

More Details:

BAHMÜLLER MASCHINENBAU GmbH, Germany semi-automatic sewing and gluing machine maximum format: 3600 x 2500 mm maximum speed 1 part: 270 pcs/hour maximum speed 2 part: 150 pcs/hour

sewing 2x upper/lower gluing 2x upper/lower