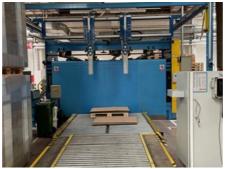

## BAHMULLER DL 25/36 SG

For more certainty we recommend your own

recommend your own check or an assessment of an independent mechanic. We cannot provide you with any machine guarantee.

More Details:

BAHMÜLLER MASCHINENBAU GmbH, Germany semi-automatic sewing and gluing machine maximum format: 3600 x 2500 mm maximum speed 1 part: 270 pcs/hour maximum speed 2 part: 150 pcs/hour

sewing 2x upper/lower gluing 2x upper/lower