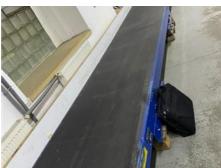

## BEEREPOOT S 60 DT 80 N - 4

## Conveyor

Manufacturer: Beerepoot B.V.,

Spanbroekerweg 208a, Postbus 34, 1716 ZG

Opmeer

Production Year: about 2000

More Details:

conveyor length 10130 mm conveyor width 980 mm adjustable height 1000 mm +/- 300 mm

foot motion switch option left - right side

Availability: immediately

Sale Reason: surplus equipment sale

عر

Condition of the Machine:

very good condition, well maintained, worn out according to its age dismantled and stored