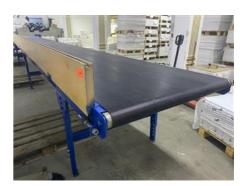

## BEEREPOOT S 60 DT 80 N - 4

## Conveyor

Manufacturer: Beerepoot B.V.,

Spanbroekerweg 208a, Postbus 34, 1716 ZG

Opmeer

Production Year: about 2000

More Details:

conveyor length 10130 mm conveyor width 980 mm adjustable height 1000 mm +/- 300 mm

foot motion switch option left - right side

Availability: immediately

Sale Reason: surplus equipment sale

عر

Condition of the Machine:

very good condition, well maintained, worn out according to its age dismantled and stored