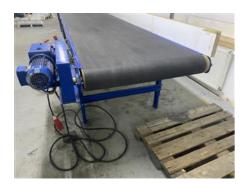

## BEEREPOOT S 60 DT 80 N - 4

## Conveyor

Manufacturer: Beerepoot B.V.,

Spanbroekerweg 208a, Postbus 34, 1716 ZG

Opmeer

Production Year: about 2000

More Details:

conveyor length 10130 mm conveyor width 980 mm adjustable height 1000 mm +/- 300 mm

foot motion switch option left - right side

Availability: immediately

Sale Reason: surplus equipment sale

عر

Condition of the Machine:

very good condition, well maintained, worn out according to its age dismantled and stored