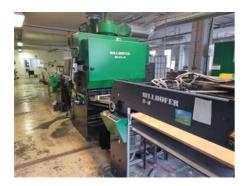

## BILLHOFER EK - TL - 4

## **Laminating Machine**

## **SPECIAL OFFER**

Manufacturer: Billhöfer, WIKO

Maschinenfabrik GmbH.

Nürnberg, Germany

Production Year:

Max. Size/Width: 1040x1420 mm

(40.9"x55.9")

More Details: stream feeder cold lamination hot lamination

cold lamination max. speed 50m/min hot lamination max. speed 70m/min

material 80 - 600 g/m2

Availability: immediately

Sale Reason: production reduction

عر

**Condition of the Machine:** functional, condition and