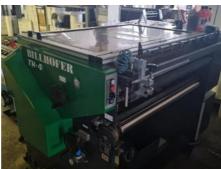

## BILLHOFER EK - TL - 4

## **Laminating Machine**

## **SPECIAL OFFER**

Manufacturer: Billhöfer, WIKO

Maschinenfabrik GmbH.

Nürnberg, Germany

Production Year:

Max. Size/Width: 1040x1420 mm

(40.9"x55.9")

More Details: stream feeder cold lamination hot lamination

cold lamination max. speed 50m/min hot lamination max. speed 70m/min

material 80 - 600 g/m2

Availability: immediately

Sale Reason: production reduction

عر

**Condition of the Machine:** functional, condition and