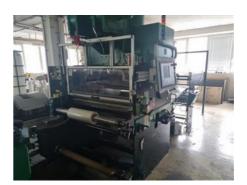

## BILLHOFER EK - TL - 4

## **Laminating Machine**

## **SPECIAL OFFER**

Manufacturer: Billhöfer, WIKO

Maschinenfabrik GmbH.

Nürnberg, Germany

Production Year:

Max. Size/Width: 1040x1420 mm

(40.9"x55.9")

More Details: stream feeder cold lamination hot lamination

cold lamination max. speed 50m/min hot lamination max. speed 70m/min

material 80 - 600 g/m2

Availability: immediately

Sale Reason: production reduction

عر

**Condition of the Machine:** functional, condition and