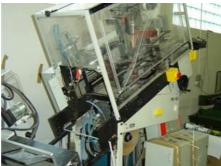

## Curriculum Vitae of the machine Reference number: R 12600

More Details:

Equipped with banding line

label size 140 x 140mm

## BLUMER ATLAS 140 Label Punching Machine

Manufacturer: Atlas - Blumer

Maschinenbau AG, Otelfingen, Switzerland

Production Year: 199

Max. Size/Width: 150x180 mm (5.9"x7.1")

Availability: immediately

Work Experiences: at work only for 5