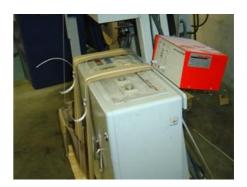

## Curriculum Vitae of the machine Reference number: R 12600

More Details:

Equipped with banding line

label size 140 x 140mm

## BLUMER ATLAS 140 Label Punching Machine

Manufacturer: Atlas - Blumer

Maschinenbau AG, Otelfingen, Switzerland

Production Year: 199

Max. Size/Width: 150x180 mm (5.9"x7.1")

Availability: immediately

Work Experiences: at work only for 5