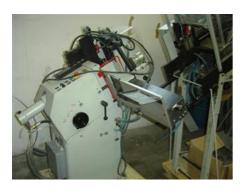

## Curriculum Vitae of the machine Reference number: R 12600

More Details:

Equipped with banding line

label size 140 x 140mm

## BLUMER ATLAS 140 Label Punching Machine

Manufacturer: Atlas - Blumer

Maschinenbau AG, Otelfingen, Switzerland

Production Year: 199

Max. Size/Width: 150x180 mm (5.9"x7.1")

Availability: immediately

Work Experiences: at work only for 5