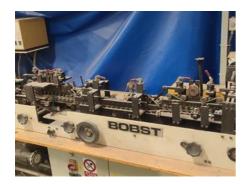

## BOBST BABY 20 Carton Boxes Gluer

Manufacturer:

Bobst Group, Lauzane,

Switzerland

Production Year: 1992

More Details:

Availability: immediately

٦

Condition of the Machine:

functional, condition and wear and tear according to its age, well maintained can be seen running

The Condition of the

Machine assessment

Disclaimer:

presented in this CV was either obtained from the last machine operator or is based on an inspection performed by our employee, just to provide you with as much information as possible. For more certainty we recommend your own check or an assessment of an independent mechanic. We cannot provide you with any machine guarantee.