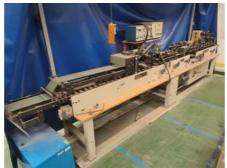

## BOBST BABY 20 Carton Boxes Gluer

Manufacturer:

Bobst Group, Lauzane,

Switzerland

Production Year: 1992

More Details:

Availability: immediately

٦

Condition of the Machine:

functional, condition and wear and tear according to its age, well maintained can be seen running

The Condition of the

Machine assessment

Disclaimer:

presented in this CV was either obtained from the last machine operator or is based on an inspection performed by our employee, just to provide you with as much information as possible. For more certainty we recommend your own check or an assessment of an independent mechanic. We cannot provide you with any machine guarantee.