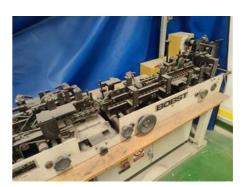

## BOBST BABY 20 Carton Boxes Gluer

Manufacturer:

Bobst Group, Lauzane,

Switzerland

Production Year: 1992

More Details:

Availability: immediately

٦

Condition of the Machine:

functional, condition and wear and tear according to its age, well maintained can be seen running

The Condition of the

Machine assessment

Disclaimer:

presented in this CV was either obtained from the last machine operator or is based on an inspection performed by our employee, just to provide you with as much information as possible. For more certainty we recommend your own check or an assessment of an independent mechanic. We cannot provide you with any machine guarantee.