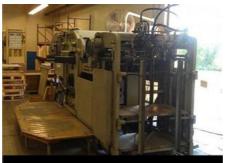

## **BOBST SP 900e Automatic Die Cutting Machine**

Production Year: 1976

Max. Size/Width:

630x900 mm (24.8"x35.4")

More Details:

Availability: immediately

Sale Reason: surplus equipment sale

Condition of the Machine:

perfect condition, overhauled / rebuilt can be seen running

The Condition of the

Disclaimer:

Machine assessment presented in this CV was either obtained from the last machine operator or is based on an inspection performed by our employee, just to provide you with as much information as possible. For more certainty we recommend your own check or an assessment of an independent mechanic. We cannot provide you with any machine guarantee.