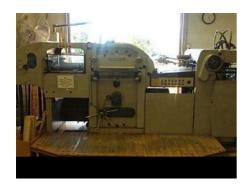

## **BOBST SP 900e Automatic Die Cutting Machine**

Production Year: 1976

Max. Size/Width:

630x900 mm (24.8"x35.4")

More Details:

Availability: immediately

Sale Reason: surplus equipment sale

Condition of the Machine:

perfect condition, overhauled / rebuilt can be seen running

The Condition of the

Disclaimer:

Machine assessment presented in this CV was either obtained from the last machine operator or is based on an inspection performed by our employee, just to provide you with as much information as possible. For more certainty we recommend your own check or an assessment of an independent mechanic. We cannot provide you with any machine guarantee.