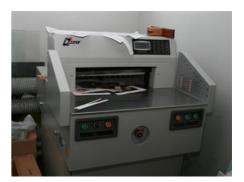

## BOWAY R 520 Guillotine

Production Year: 2009

Max. Size/Width: 520x520 mm (20.5"x20.5")

Availability: immediately

Work Experiences: first careful owner

Sale Reason: production reduction

Condition of the Machine:

good condition, fully functional

can be seen running

The Last Operator's Opinion: used seldom

**Disclaimer:** The Condition of the

Machine assessment presented in this CV was either obtained from the last machine operator or is based on an inspection performed by our employee, just to provide you with as much information as possible.

automatic clamp cut made in China