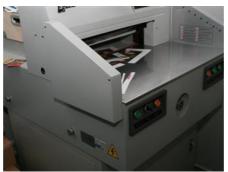

## BOWAY R 520 Guillotine

Production Year: 2009

Max. Size/Width: 520x520 mm (20.5"x20.5")

Availability: immediately

Work Experiences: first careful owner

Sale Reason: production reduction

Condition of the Machine:

good condition, fully functional

can be seen running

The Last Operator's Opinion: used seldom

**Disclaimer:** The Condition of the

Machine assessment presented in this CV was either obtained from the last machine operator or is based on an inspection performed by our employee, just to provide you with as much information as possible.

automatic clamp cut made in China