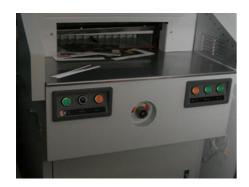

## BOWAY R 520 Guillotine

Production Year: 2009

Max. Size/Width: 520x520 mm (20.5"x20.5")

Availability: immediately

Work Experiences: first careful owner

Sale Reason: production reduction

Condition of the Machine:

good condition, fully functional

can be seen running

The Last Operator's Opinion: used seldom

**Disclaimer:** The Condition of the

Machine assessment presented in this CV was either obtained from the last machine operator or is based on an inspection performed by our employee, just to provide you with as much information as possible.

automatic clamp cut made in China