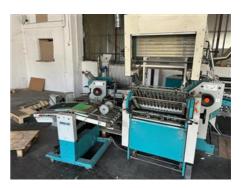

## BREHMER ERZ - KZ POLYGRAPH Folding Machine

## **SPECIAL OFFER**

Production Year: 1995

.....

Max. Size/Width: 730x1080 mm (28.7"x42.5")

More Details: 3x2 parallel folds

2x cross folds with knives

Availability: immediately

Sale Reason: production reduction