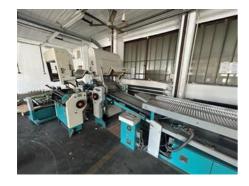

## BREHMER ERZ - KZ POLYGRAPH Folding Machine

## **SPECIAL OFFER**

Production Year: 1995

.....

Max. Size/Width: 730x1080 mm (28.7"x42.5")

More Details: 3x2 parallel folds

2x cross folds with knives

Availability: immediately

Sale Reason: production reduction