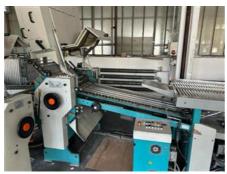

## BREHMER ERZ - KZ POLYGRAPH Folding Machine

## **SPECIAL OFFER**

Production Year: 1995

.....

Max. Size/Width: 730x1080 mm (28.7"x42.5")

More Details: 3x2 parallel folds

2x cross folds with knives

Availability: immediately

Sale Reason: production reduction