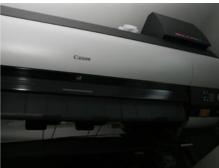

## CANON IPF 8100 Digital Printing Machine

Production Year: 2010

Max. Size/Width: 1117 mm (44.0")

Availability: immediately

Sale Reason: closing company

Condition of the Machine:

good condition, fully functional can be seen running

For more certainty we recommend your own check or an assessment of an independent mechanic. We cannot provide you with any machine guarantee.

More Details:

12 colour ink-jet system LUCIA

max. width 44" 2400 x 1200 dpi