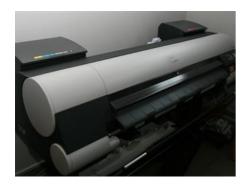

## CANON IPF 8100 Digital Printing Machine

Production Year: 2010

Max. Size/Width: 1117 mm (44.0")

Availability: immediately

Sale Reason: closing company

Condition of the Machine:

good condition, fully functional can be seen running

For more certainty we recommend your own check or an assessment of an independent mechanic. We cannot provide you with any machine guarantee.

More Details:

12 colour ink-jet system LUCIA

max. width 44" 2400 x 1200 dpi