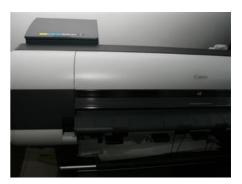

## CANON IPF 8100 Digital Printing Machine

Production Year: 2010

Max. Size/Width: 1117 mm (44.0")

Availability: immediately

Sale Reason: closing company

Condition of the Machine:

good condition, fully functional can be seen running

For more certainty we recommend your own check or an assessment of an independent mechanic. We cannot provide you with any machine guarantee.

More Details:

12 colour ink-jet system LUCIA

max. width 44" 2400 x 1200 dpi