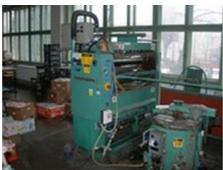

## **CRATHERN 4FW-3**

## **Case Making Machine**

Manufacturer:

C.P. Bourg s.a./n.v.,

Ottignies, Belgium

Production Year: 1987

Max. Size/Width: 610x910 mm (24.0"x35.8")

More Details:

automat, including founding of edges

hot glue gluing speed of 62 m / min.

Availability: immediately

Sale Reason: production reduction

عر

Condition of the Machine:

functional, condition and wear and tear according to its age, well maintained dismantled and stored