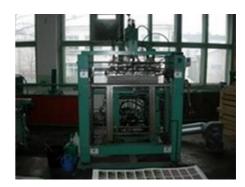

## **CRATHERN 4FW-3**

## **Case Making Machine**

Manufacturer:

C.P. Bourg s.a./n.v.,

Ottignies, Belgium

Production Year: 1987

Max. Size/Width: 610x910 mm (24.0"x35.8")

More Details:

automat, including founding of edges

hot glue gluing speed of 62 m / min.

Availability: immediately

Sale Reason: production reduction

عر

Condition of the Machine:

functional, condition and wear and tear according to its age, well maintained dismantled and stored