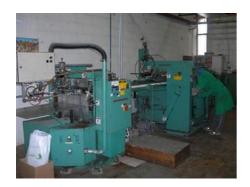

## **CRATHERN 4FW-3**

## **Case Making Machine**

Manufacturer:

C.P. Bourg s.a./n.v.,

Ottignies, Belgium

Production Year: 1987

Max. Size/Width: 610x910 mm (24.0"x35.8")

More Details:

automat, including founding of edges

hot glue gluing speed of 62 m / min.

Availability: immediately

Sale Reason: production reduction

عر

Condition of the Machine:

functional, condition and wear and tear according to its age, well maintained dismantled and stored