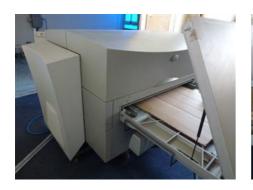

## CREO SCITEX LOTEM 800 V

**CTP System and Plate Processor** 

More Details:

thermal CTP Creo Scitex Lotem 800 V RIP Brisque 4.1 complete workflow

24 diodes

feeding cassette with 100 plates

diode no. 24 needs replacing (10% slower)