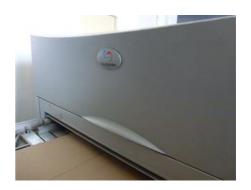

## CREO SCITEX LOTEM 800 V

**CTP System and Plate Processor** 

More Details:

thermal CTP Creo Scitex Lotem 800 V RIP Brisque 4.1 complete workflow

24 diodes

feeding cassette with 100 plates

diode no. 24 needs replacing (10% slower)