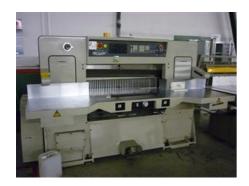

## DAEJUNG HERCULES DC 1100

Guillotine

Production Year: 2012

Max. Size/Width: 1100 mm (43.3")

> Availability: immediately

Sale Reason: closing company

Condition of the Machine:

perfect condition, only shortly used machine not in daily production but can be seen running at your request

More Details: program air table security photocell jogging table

lifting table