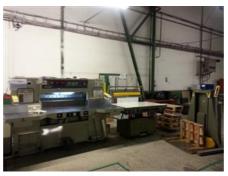

## DAEJUNG HERCULES DC 1100

Guillotine

Production Year: 2012

Max. Size/Width: 1100 mm (43.3")

> Availability: immediately

Sale Reason: closing company

Condition of the Machine:

perfect condition, only shortly used machine not in daily production but can be seen running at your request

More Details: program air table security photocell jogging table

lifting table