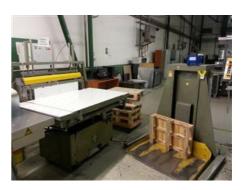

## DAEJUNG HERCULES DC 1100

Guillotine

Production Year: 2012

Max. Size/Width: 1100 mm (43.3")

> Availability: immediately

Sale Reason: closing company

Condition of the Machine:

perfect condition, only shortly used machine not in daily production but can be seen running at your request

More Details: program air table security photocell jogging table

lifting table