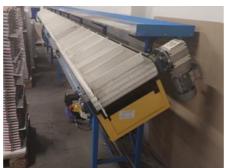

## DAS MD 381/9000 Conveyor

More Details:

DAS manufacturer
delivery belt for completing the forwarded parts of the block
belt length 9 m
speed 5-25 m/min
load capacity 5 kg/m