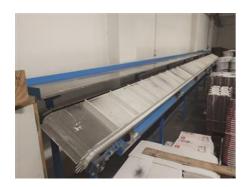

## DAS MD 381/9000 Conveyor

More Details:

DAS manufacturer
delivery belt for completing the forwarded parts of the block
belt length 9 m
speed 5-25 m/min
load capacity 5 kg/m