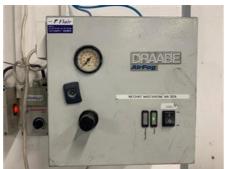

## Curriculum Vitae of the machine Reference number: 23521





## DRAABE AIRFOG

## **SPECIAL OFFER**

|    | Production Year:          | about 2005                                                                                                                                                                                                                                                                                                                                                                       | i |
|----|---------------------------|--------------------------------------------------------------------------------------------------------------------------------------------------------------------------------------------------------------------------------------------------------------------------------------------------------------------------