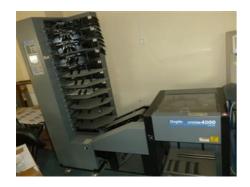

## **DUPLO SYSTEM 4000**

## **Collating Machine**

Manufacturer:

Duplo USA Corporation, Santa Ana, USA - California

Production Year:

about 2003

Max. Size/Width:

350x500 mm (13.8"x19.7")

Availability: in

More Details:

10 DC 10/60 loading positions position capacity 60 mm frictional loading autocalibration select right or left output 4 step overlap control block mode excretion pathways detection of double sheet high-capacity stacker DBM 400 STR max. pile height 430 mm