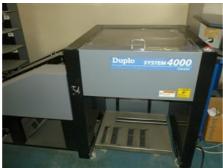

## **DUPLO SYSTEM 4000**

## **Collating Machine**

Manufacturer:

Duplo USA Corporation, Santa Ana, USA - California

Production Year:

about 2003

Max. Size/Width:

350x500 mm (13.8"x19.7")

Availability: in