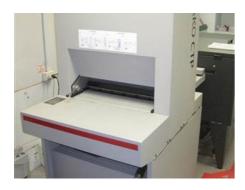

## ECRM MAKO 2 CTP System and Plate Processor

Production Year: 200

**Max. Size/Width:** 560x670 mm (22.0"x26.4")

Counter: 50000 sheets

Availability: immediately

Sale Reason: purchase of a new

machine

Condition of the Machine:

More Details:

laser power of 30 mW plate thickness of 0.14 mm-0.35 mm ("0.0055" to 0.014 ") resolution 1200,1270,1800,2400,2540,3048 and 3556 dpi maximum line screen up to 200 lpi (78.7 LPCM). repeatability 0.025 mm (0.001 ") typical. 45-65% relative humidity, non-condensing