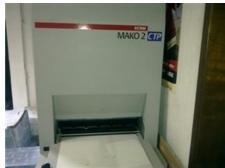

## ECRM MAKO 2 CTP System and Plate Processor

Production Year: 200

**Max. Size/Width:** 560x670 mm (22.0"x26.4")

Counter: 50000 sheets

Availability: immediately

Sale Reason: purchase of a new

machine

Condition of the Machine:

More Details:

laser power of 30 mW plate thickness of 0.14 mm-0.35 mm ("0.0055" to 0.014 ") resolution 1200,1270,1800,2400,2540,3048 and 3556 dpi maximum line screen up to 200 lpi (78.7 LPCM). repeatability 0.025 mm (0.001 ") typical. 45-65% relative humidity, non-condensing