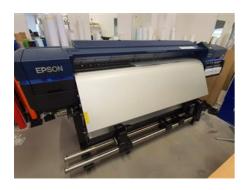

## **EPSON SURE COLOR SC - S80610**

## **Digital Printing Machine**

Manufacturer:

Seiko Epson Corporate,

Nagano, Japan

2017

Production Year: Number of Colours:

immediately

Work Experiences:

## Curriculum Vitae of the machine Reference number: 20025

More Details:

2 Epson PrecisionCore TFP printheads

Resolution 1.440 x 1.440 dpi counter 6.942 m2

automatic print head maintenance

media width from 300 to 1626 mm