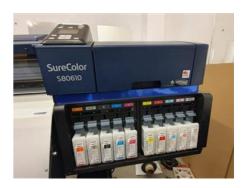

Inkjet technology UltraChrome GS3 with Red

Color CMYKLcLmLk + Orange + Red + (White / Silver)

## **EPSON SURE COLOR SC - S80610**