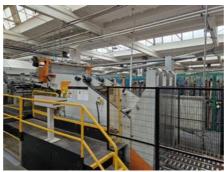

## Curriculum Vitae of the machine Reference number: 23529







## FAVALESSA ALS - 110

## **Automatic Die Cutting Machine**

## **SPECIAL OFFER**

Production Year:

1994

Max. Size/Width: 1100x1350 mm

(43.3"x53.1")

Availability:

immediately

Sale Reason:

production reduction

عر

Condition of the Machine:

functional, condition and wear and tear according to its age, well maintained can be seen running

The Condition of the

Disclaimer:

Machine assessment presented in this CV was either obtained from the last machine operator or is based on an inspection performed by our employee, just to provide you with as much information as possible. For more certainty we recommend your own check or an assessment of an independent mechanic. We cannot provide you with any machine guarantee.

More Details: