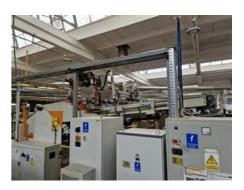

## Curriculum Vitae of the machine Reference number: 23529







## FAVALESSA ALS - 110

## **Automatic Die Cutting Machine**

## **SPECIAL OFFER**

Production Year:

1994

Max. Size/Width: 1100x1350 mm

(43.3"x53.1")

Availability:

immediately

Sale Reason:

production reduction

عر

Condition of the Machine:

functional, condition and wear and tear according to its age, well maintained can be seen running

The Condition of the

Disclaimer:

Machine assessment presented in this CV was either obtained from the last machine operator or is based on an inspection performed by our employee, just to provide you with as much information as possible. For more certainty we recommend your own check or an assessment of an independent mechanic. We cannot provide you with any machine guarantee.

More Details: