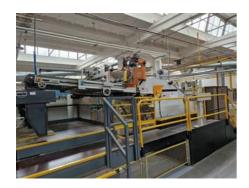

## Curriculum Vitae of the machine Reference number: 23529







## FAVALESSA ALS - 110

## **Automatic Die Cutting Machine**

## **SPECIAL OFFER**

Production Year:

1994

Max. Size/Width: 1100x1350 mm

(43.3"x53.1")

Availability:

immediately

Sale Reason:

production reduction

عر

Condition of the Machine:

functional, condition and wear and tear according to its age, well maintained can be seen running

The Condition of the

Disclaimer:

Machine assessment presented in this CV was either obtained from the last machine operator or is based on an inspection performed by our employee, just to provide you with as much information as possible. For more certainty we recommend your own check or an assessment of an independent mechanic. We cannot provide you with any machine guarantee.

More Details: