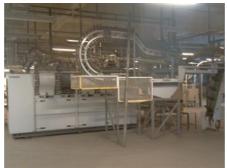

## **Inserting Machine**

Manufacturer:

Ferag AG, Zürich,

Switzerland

Production Year:

1997

Number of Colours: 1

Availability:

For more certainty we recommend your own check or an assessment of an independent

mechanic. We cannot provide you with any machine guarantee.

More Details:

inserting drum (ETR-M). automatic inserting control system 2 high speed hoppers RA VP 1:2 2 high speed hoppers Type B missing copy ejection release