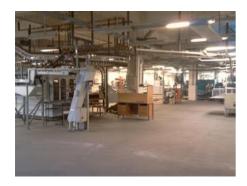

## **Inserting Machine**

Manufacturer:

Ferag AG, Zürich,

Switzerland

Production Year:

1997

Number of Colours: 1

Availability:

For more certainty we recommend your own check or an assessment of an independent

mechanic. We cannot provide you with any machine guarantee.

More Details:

inserting drum (ETR-M). automatic inserting control system 2 high speed hoppers RA VP 1:2 2 high speed hoppers Type B missing copy ejection release