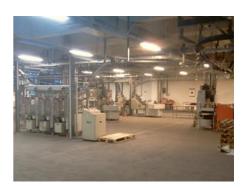

## **Inserting Machine**

Manufacturer:

Ferag AG, Zürich,

Switzerland

Production Year:

1997

Number of Colours: 1

Availability:

For more certainty we recommend your own check or an assessment of an independent

mechanic. We cannot provide you with any machine guarantee.

More Details:

inserting drum (ETR-M). automatic inserting control system 2 high speed hoppers RA VP 1:2 2 high speed hoppers Type B missing copy ejection release

3 stacking units