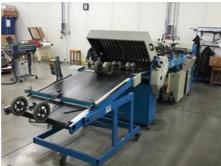

## FIDIA COMBI DORA

## **Carton Boxes Gluer**

## **SPECIAL OFFER**

Production Year: about 2000

**Max. Size/Width:** 520x840 mm (20.5"x33.1")

Availability: immediately

Work Experiences: covers, CD / DVD, book

covers, boxes, covers for credit and club cards

For more certainty we recommend your own check or an assessment of an independent mechanic. We cannot

provide you with any machine guarantee.

More Details:

3-point gluing Robatech hot-melt adhesive

additional second section

delivery