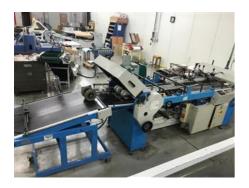

## FIDIA COMBI DORA

## **Carton Boxes Gluer**

## **SPECIAL OFFER**

Production Year: about 2000

**Max. Size/Width:** 520x840 mm (20.5"x33.1")

Availability: immediately

Work Experiences: covers, CD / DVD, book

covers, boxes, covers for credit and club cards

For more certainty we recommend your own check or an assessment of an independent mechanic. We cannot

provide you with any machine guarantee.

More Details:

3-point gluing Robatech hot-melt adhesive

additional second section

delivery