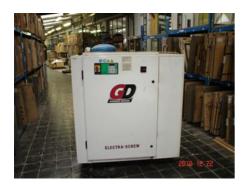

## GARDNER DENVER ESS 18-7,5

## Compressor

| • |                           |                                                                                                                                                                                                                                                                                                                                                               |                                                                   |
|---|---------------------------|---------------------------------------------------------------------------------------------------------------------------------------------------------------------------------------------------------------------------------------------------------------------------------------------------------------------------------------------------------------|-------------------------------------------------------------------|
|   | Production Year:          | 2002                                                                                                                                                                                                                                                                                                                                                          | More Details:<br>Maximum air discharge 7,5 bar, output 2,9 m3/min |
|   | Availability:             | immediately                                                                                                                                                                                                                                                                                                                                                   |                                                                   |
|   | Sale Reason:              | surplus equipment sale                                                                                                                                                                                                                                                                                                                                        |                                                                   |
| ¥ | Condition of the Machine: | good condition, fully<br>functional<br>not in daily production<br>but can be seen running<br>at your request                                                                                                                                                                                                                                                  |                                                                   |
|   | Disclaimer:               | The Condition of the Machine assessment presented in this CV was either obtained from the last machine operator or is based on an inspection performed by our employee, just to provide you with as much information as possible.  For more certainty we recommend your own check or an assessment of an independent mechanic. We cannot provide you with any |                                                                   |