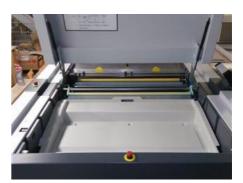

## **Plate Processor**

Manufacturer:

Glunz & Jensen A/S, Ringsted, Denmark

Production Year: Max. Size/Width:

> 231106 sheets Counter:

285x850 mm (11.2"x33.5")

More Details: thermal technology

plate thickness from 0.15 to 0.4 mm speed of 50-220 cm / min.