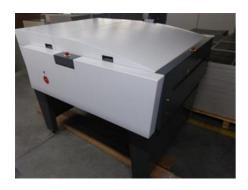

## **GLUNZ & JENSEN HDX 85**

## **Plate Processor**

Manufacturer:

Glunz & Jensen A/S, Ringsted, Denmark

Production Year: Max. Size/Width:

> 231106 sheets Counter:

285x850 mm (11.2"x33.5")

More Details: thermal technology

plate thickness from 0.15 to 0.4 mm speed of 50-220 cm / min.