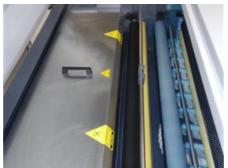

## **Plate Processor**

Manufacturer:

Glunz & Jensen A/S, Ringsted, Denmark

Production Year: Max. Size/Width:

> 231106 sheets Counter:

285x850 mm (11.2"x33.5")

More Details: thermal technology

plate thickness from 0.15 to 0.4 mm speed of 50-220 cm / min.