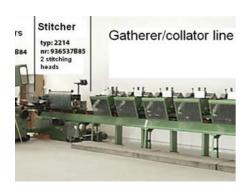

## HANS MÜLLER AG Collating and Stitching Line

Production Year: 1981

Max. Size/Width: 300x460 mm (11.8"x18.1")

**Availability:** immediately

Sale Reason: purchase of a new

machine

Condition of the Machine: good condition, fully functional still in production

## More Details:

6 automatic + 1 manual feeding stations gathering line Grapha type: 1503 L15 stitcher Hans Müller AG Type: 221 4 2 stitching heads possibility to use lug stiching head

automatic thickness control