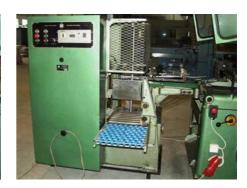

three knife trimmer Hans Müller AG Type: 217

a new set of knives

Hans Müller AG stacker Type: 207