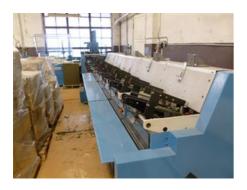

## **Collating and Stitching Line**

Production Year: 1995

Max. Size/Width: 321x483 mm (12.6"x19.0")

**Availability:** immediately

Sale Reason: closing company

Condition of the Machine:

very good condition, well maintained, worn out according to its age can be seen running

More Details: 6 gathering stations cover feeder

2 + 2 stitching Hohner double production three knife trimmer double production

stacker