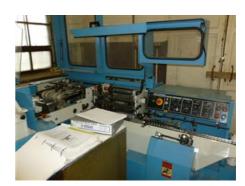

## **Collating and Stitching Line**

Production Year: 1995

Max. Size/Width: 321x483 mm (12.6"x19.0")

**Availability:** immediately

Sale Reason: closing company

Condition of the Machine:

very good condition, well maintained, worn out according to its age can be seen running

More Details: 6 gathering stations cover feeder

2 + 2 stitching Hohner double production three knife trimmer double production

stacker