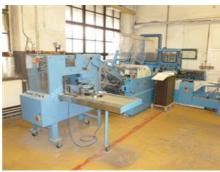

## **Collating and Stitching Line**

Production Year: 1995

Max. Size/Width: 321x483 mm (12.6"x19.0")

**Availability:** immediately

Sale Reason: closing company

Condition of the Machine:

very good condition, well maintained, worn out according to its age can be seen running

More Details: 6 gathering stations cover feeder

2 + 2 stitching Hohner double production three knife trimmer double production

stacker