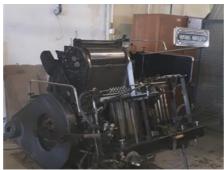

## Curriculum Vitae of the machine Reference number: 24034

## HEIDELBERG GT

## **Letterpress Machine**

## **SPECIAL OFFER**

Heidelberg Druckmaschinen Manufacturer:

A.G., Germany

1964 Production Year: Number of Colours:

Max. Size: 340x460 mm (13.4"x18.1") More Details: cover automatic cutting printing

embossing

tools for embossing and cutting

immediately Availability:

production reduction Sale Reason:

Condition of the Machine:

functional, condition and wear and tear according to its age, well maintained not in production any more