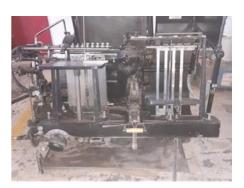

## Curriculum Vitae of the machine Reference number: 24034

## HEIDELBERG GT

## **Letterpress Machine**

## **SPECIAL OFFER**

Heidelberg Druckmaschinen Manufacturer:

A.G., Germany

1964 Production Year: Number of Colours:

Max. Size: 340x460 mm (13.4"x18.1") More Details: cover automatic cutting printing

embossing

tools for embossing and cutting

immediately Availability:

production reduction Sale Reason:

Condition of the Machine:

functional, condition and wear and tear according to its age, well maintained not in production any more