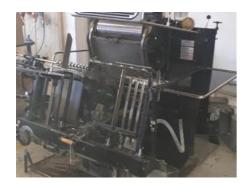

## Curriculum Vitae of the machine Reference number: 24034

## HEIDELBERG GT

## **Letterpress Machine**

## **SPECIAL OFFER**

Heidelberg Druckmaschinen Manufacturer:

A.G., Germany

1964 Production Year: Number of Colours:

Max. Size: 340x460 mm (13.4"x18.1") More Details: cover automatic cutting printing

embossing

tools for embossing and cutting

immediately Availability:

production reduction Sale Reason:

Condition of the Machine:

functional, condition and wear and tear according to its age, well maintained not in production any more