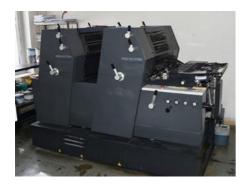

## HEIDELBERG GTO 52 - 2 Sheet-fed Offset Printing Machine

Manufacturer: Heidelberg Druckmaschinen

A.G., Germany

Production Year: 2001 Number of Colours: 2

**Max. Size:** 520x360 mm (20.5"x14.2")

approx. B3

Counter: 46 mil. imps.

More Details:

conventional dampening no perfecting low pile delivery manual plate loading powder sprayer

Availability: immediately

Sale Reason: production reduction

نر

Condition of the Machine:

functional, condition and wear and tear according to its age, well maintained still in production

**Disclaimer:** The Condition of the

Machine assessment presented in this CV was either obtained from the last machine operator or is based on an inspection performed by our employee, just to provide you with as much information as possible. For more certainty we recommend your own check or an assessment of an independent mechanic. We cannot provide you with any machine guarantee.