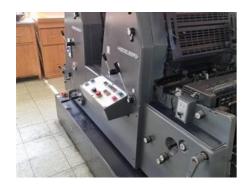

## HEIDELBERG GTO 52 - 2

**Sheet-fed Offset Printing Machine** 

## **SPECIAL OFFER**

Production Year: 1998 Number of Colours: 2

**Max. Size:** 520x360 mm (20.5"x14.2")

approx. B3

Counter: 70 mil. imps.

nm (20.5"x14.2") low pile delivery
manual plate loading
powder spray er