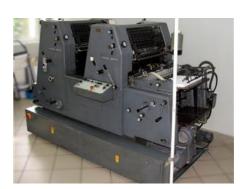

## HEIDELBERG GTO 52 Z P+

## **Sheet-fed Offset Printing Machine**

Production Year: 1989 Number of Colours: 2

**Max. Size:** 360x520 mm (14.2"x20.5")

approx. B3

Counter: 48 mil. imps.

Availability: immediately

Sale Reason: purchase of a new

machine

Condition of the Machine:

good condition, fully functional dismantled in stock but can be installed if necessary

Disclaimer: The Condition of the

Machine assessment presented in this CV was either obtained from the last machine operator or is based on an inspection performed by our employee, just to provide you with as much information as possible. For more certainty we recommend your own check or an assessment of an independent mechanic. We cannot provide you with any

machine guarantee.

More Details:

conventional dampening perfecting 1+1 / 2+0 low pile delivery manual plate loading powder sprayer numbering