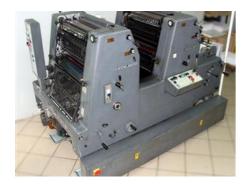

## HEIDELBERG GTO 52 Z P+

## **Sheet-fed Offset Printing Machine**

Production Year: 1989 Number of Colours: 2

**Max. Size:** 360x520 mm (14.2"x20.5")

approx. B3

Counter: 48 mil. imps.

Availability: immediately

Sale Reason: purchase of a new

machine

Condition of the Machine:

good condition, fully functional dismantled in stock but can be installed if necessary

Disclaimer: The Condition of the

Machine assessment presented in this CV was either obtained from the last machine operator or is based on an inspection performed by our employee, just to provide you with as much information as possible. For more certainty we recommend your own check or an assessment of an independent mechanic. We cannot provide you with any

machine guarantee.

More Details:

conventional dampening perfecting 1+1 / 2+0 low pile delivery manual plate loading powder sprayer numbering