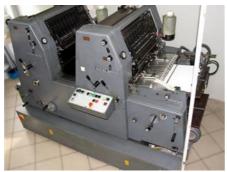

## HEIDELBERG GTO 52 Z P+

## **Sheet-fed Offset Printing Machine**

Production Year: 1989 Number of Colours: 2

**Max. Size:** 360x520 mm (14.2"x20.5")

approx. B3

Counter: 48 mil. imps.

Availability: immediately

Sale Reason: purchase of a new

machine

Condition of the Machine:

good condition, fully functional dismantled in stock but can be installed if necessary

Disclaimer: The Condition of the

Machine assessment presented in this CV was either obtained from the last machine operator or is based on an inspection performed by our employee, just to provide you with as much information as possible. For more certainty we recommend your own check or an assessment of an independent mechanic. We cannot provide you with any

machine guarantee.

More Details:

conventional dampening perfecting 1+1 / 2+0 low pile delivery manual plate loading powder sprayer numbering