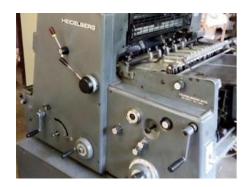

## HEIDELBERG GTO 52 - 1

**Sheet-fed Offset Printing Machine** 

## **SPECIAL OFFER**

Manufacturer: Heidelberg Druckmaschinen

A.G., Germany

Production Year: 1984

Number of Colours: 1

Max. Size: 360x520 mm (14.2"x20.5")

approx. B3

Counter: 62 mil. imps.

More Details:

conventional dampening plate punch powder sprayer

new printing rubber 50 metal sheets plate punch

Availability: immediately

Sale Reason: production reduction

نر

Condition of the Machine:

functional, condition and wear and tear according to its age, well maintained not in daily production but can be seen running at your request