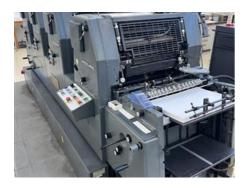

## **HEIDELBERG GTOV 52**

## **Sheet-fed Offset Printing Machine**

## **SPECIAL OFFER**

Manufacturer: Heidelberg Druckmaschinen

A.G., Germany

Production Year: 1988

Number of Colours: 4

**Max. Size:** 360x520 mm (14.2"x20.5")

approx. B3

Max. Speed: 8000 imp./hour

More Details: alcohol dampening

Technotrans refrigeration device

low pile delivery

CPC 1.02 ink and register remote control

manual plate loading powder sprayer alcohol dampening

Technotrans refrigeration device

low pile delivery

CPC 1.02 ink and register remote control

manual plate loading powder sprayer