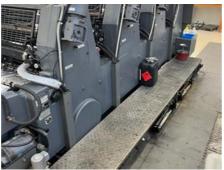

## **HEIDELBERG GTOV 52**

## **Sheet-fed Offset Printing Machine**

## **SPECIAL OFFER**

Manufacturer: Heidelberg Druckmaschinen

A.G., Germany

Production Year: 1988

Number of Colours: 4

**Max. Size:** 360x520 mm (14.2"x20.5")

approx. B3

Max. Speed: 8000 imp./hour

More Details: alcohol dampening

Technotrans refrigeration device

low pile delivery

CPC 1.02 ink and register remote control

manual plate loading powder sprayer alcohol dampening

Technotrans refrigeration device

low pile delivery

CPC 1.02 ink and register remote control

manual plate loading powder sprayer