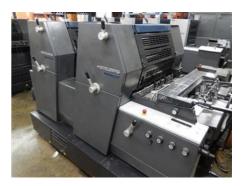

## HEIDELBERG PM GTO 52-2

## **Sheet-fed Offset Printing Machine**

Manufacturer: Heidelberg Druckmaschinen

A.G., Germany

Production Year: 2005 Number of Colours: 2

**Max. Size:** 520x360 mm (20.5'x14.2")

approx. B3

Counter: 24 mil. imps.

More Details:

DDS alcohol dampening Technotrans refrigeration device

no perfecting low pile delivery register remote control Weko powder sprayer double sheet detection Plus version

Availability: immediately