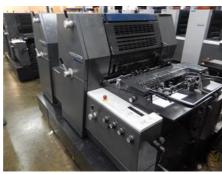

## HEIDELBERG PM GTO 52-2

## **Sheet-fed Offset Printing Machine**

Manufacturer: Heidelberg Druckmaschinen

A.G., Germany

Production Year: 2005 Number of Colours: 2

**Max. Size:** 520x360 mm (20.5'x14.2")

approx. B3

Counter: 24 mil. imps.

More Details:

DDS alcohol dampening Technotrans refrigeration device

no perfecting low pile delivery register remote control Weko powder sprayer double sheet detection Plus version

Availability: immediately