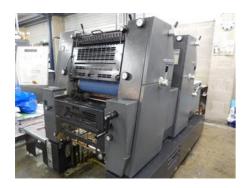

## HEIDELBERG PM GTO 52-2

## **Sheet-fed Offset Printing Machine**

Manufacturer: Heidelberg Druckmaschinen

A.G., Germany

Production Year: 2005 Number of Colours: 2

**Max. Size:** 520x360 mm (20.5'x14.2")

approx. B3

Counter: 24 mil. imps.

More Details:

DDS alcohol dampening Technotrans refrigeration device

no perfecting low pile delivery register remote control Weko powder sprayer double sheet detection Plus version

Availability: immediately