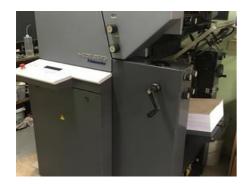

## HEIDELBERG PRINT MASTER QM 46 - 2

**Sheet-fed Offset Printing Machine** 

## **SPECIAL OFFER**

Manufacturer: Heidelberg Druckmaschinen

A.G., Germany

Production Year: 2008 Number of Colours: 2

**Max. Size:** 340x460 mm (13.4"x18.1")

approx. B3

Max. Speed: 10000 imp./hour Counter: 13 mil. imps.