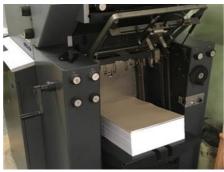

## HEIDELBERG PRINT MASTER QM 46 - 2

**Sheet-fed Offset Printing Machine** 

## **SPECIAL OFFER**

Manufacturer: Heidelberg Druckmaschinen

A.G., Germany

Production Year: 2008 Number of Colours: 2

**Max. Size:** 340x460 mm (13.4"x18.1")

approx. B3

Max. Speed: 10000 imp./hour Counter: 13 mil. imps.