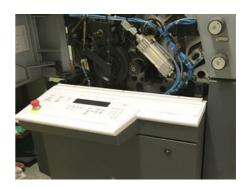

## HEIDELBERG PRINT MASTER QM 46 - 2

**Sheet-fed Offset Printing Machine** 

## **SPECIAL OFFER**

Manufacturer: Heidelberg Druckmaschinen

A.G., Germany

Production Year: 2008 Number of Colours: 2

**Max. Size:** 340x460 mm (13.4"x18.1")

approx. B3

Max. Speed: 10000 imp./hour Counter: 13 mil. imps.