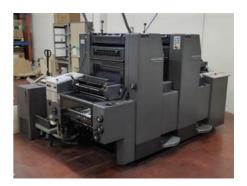

## HEIDELBERG SM 52 - 2 N + P

**Sheet-fed Offset Printing Machine** 

## **SPECIAL OFFER**

Heidelberg Druckmaschinen Manufacturer:

A.G., Germany

2000 Production Year:

**Number of Colours:** 

Max. Size: 530x370 mm (20.9"x14.6")

approx. B3

Max. Speed: 15000 imp./hour

136 mil. imps. Counter:

More Details:

Alcolor alcohol dampening Technotrans refrigeration device

no perfecting low pile delivery ink remote control

semi-automatic plate loading ink rollers automatic wash up device

powder sprayer

Availability: immediately

Sale Reason: production reduction

Condition of the Machine:

functional, condition and wear and tear according to its age, well maintained can be seen running

Machine assessment