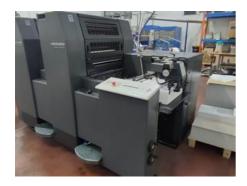

## HEIDELBERG SM 52 - 2 N + P

**Sheet-fed Offset Printing Machine** 

## **SPECIAL OFFER**

Heidelberg Druckmaschinen Manufacturer:

A.G., Germany

2000 Production Year:

**Number of Colours:** 

Max. Size: 530x370 mm (20.9"x14.6")

approx. B3

Max. Speed: 15000 imp./hour

136 mil. imps. Counter:

More Details:

Alcolor alcohol dampening Technotrans refrigeration device

no perfecting low pile delivery ink remote control

semi-automatic plate loading ink rollers automatic wash up device

powder sprayer

Availability: immediately

Sale Reason: production reduction

Condition of the Machine:

functional, condition and wear and tear according to its age, well maintained can be seen running

Machine assessment