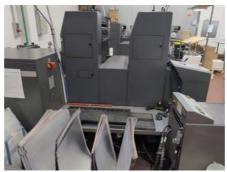

## HEIDELBERG SM 52 - 2 N + P

**Sheet-fed Offset Printing Machine** 

## **SPECIAL OFFER**

Heidelberg Druckmaschinen Manufacturer:

A.G., Germany

2000 Production Year:

**Number of Colours:** 

Max. Size: 530x370 mm (20.9"x14.6")

approx. B3

Max. Speed: 15000 imp./hour

136 mil. imps. Counter:

More Details:

Alcolor alcohol dampening Technotrans refrigeration device

no perfecting low pile delivery ink remote control

semi-automatic plate loading ink rollers automatic wash up device

powder sprayer

Availability: immediately

Sale Reason: production reduction

Condition of the Machine:

functional, condition and wear and tear according to its age, well maintained can be seen running

Machine assessment