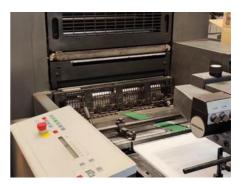

Max. Speed: 13000 imp./hour Counter: 55 mil. imps.

More Details: alcohol dampening low pile delivery

cpc 1 - 04 ink and register remote control autoplate semi-automatic plate loading ink rollers automatic wash up device

powder sprayer

Availability: immediately

Sale Reason: production reduction

عر

Condition of the Machine:

very good condition, well maintained, worn out according to its age can be seen running

Disclaimer:

The Condition of the Machine assessment presented in this CV was either obtained from the last machine operator or is based on an inspection performed by our employee, just to provide you with as much information as possible. For more certainty we recommend your own check or an assessment of an independent mechanic. We cannot provide you with any machine guarantee.