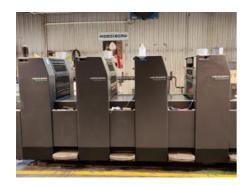

## HEIDELBERG SM 52 - 4 Sheet-fed Offset Printing Machine

Manufacturer: Heidelberg Druckmaschinen

A.G., Germany

Production Year: 1997 Number of Colours: 4

**Max. Size:** 370x520 mm (14.6"x20.5")

approx. B3

Max. Speed: 13000 imp./hour Counter: 55 mil. imps.

More Details: alcohol dampening low pile delivery

cpc 1 - 04 ink and register remote control autoplate semi-automatic plate loading ink rollers automatic wash up device