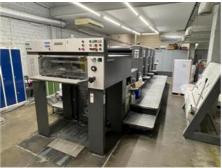

## HEIDELBERG SM 74 - 4 P3 - H

## **Sheet-fed Offset Printing Machine**

## **SPECIAL OFFER**

Heidelberg Druckmaschinen Manufacturer:

A.G., Germany

1998 Production Year: **Number of Colours:** 

> Max. Size: 520x740 mm (20.5"x29.1")

> > approx. B2

Max. Speed: 13000 imp./hour Counter: