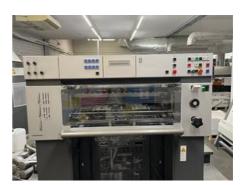

## HEIDELBERG SM 74 - 4 P3 - H

## **Sheet-fed Offset Printing Machine**

## **SPECIAL OFFER**

Heidelberg Druckmaschinen Manufacturer:

A.G., Germany

1998 Production Year: **Number of Colours:** 

> Max. Size: 520x740 mm (20.5"x29.1")

> > approx. B2

Max. Speed: 13000 imp./hour Counter: