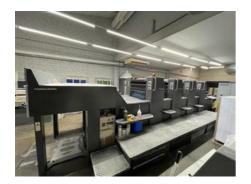

## HEIDELBERG SM 74 - 4 P3 - H

## **Sheet-fed Offset Printing Machine**

## **SPECIAL OFFER**

Heidelberg Druckmaschinen Manufacturer:

A.G., Germany

1998 Production Year: **Number of Colours:** 

> Max. Size: 520x740 mm (20.5"x29.1")

> > approx. B2

Max. Speed: 13000 imp./hour Counter: