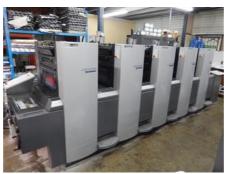

## HEIDELBERG SM 52-5 Sheet-fed Offset Printing Machine

Manufacturer: Heidelberg Druckmaschinen

A.G., Germany

Production Year: 2008 Number of Colours: 5

**Max. Size:** 520x370 mm (20.5"x14.6")

approx. B3

Max. Speed: 13000 imp./hour Counter: 24 mil. imps.

More Details:

Alcolor alcohol dampening

Technotrans Alpha.d. refrigeration device

no perfecting

CP 2000 ink and register remote control Autoplate fully automatic plate loading

ink rollers, impression cylinders, blanket cylinders automatic wash up device