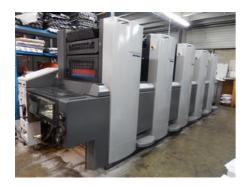

## HEIDELBERG SM 52-5 Sheet-fed Offset Printing Machine

Manufacturer: Heidelberg Druckmaschinen

A.G., Germany

Production Year: 2008 Number of Colours: 5

**Max. Size:** 520x370 mm (20.5"x14.6")

approx. B3

Max. Speed: 13000 imp./hour Counter: 24 mil. imps.

More Details:

Alcolor alcohol dampening

Technotrans Alpha.d. refrigeration device

no perfecting

CP 2000 ink and register remote control Autoplate fully automatic plate loading

ink rollers, impression cylinders, blanket cylinders automatic wash up device