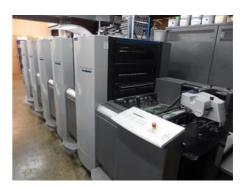

## HEIDELBERG SM 52-5 Sheet-fed Offset Printing Machine

Manufacturer: Heidelberg Druckmaschinen

A.G., Germany

Production Year: 2008 Number of Colours: 5

**Max. Size:** 520x370 mm (20.5"x14.6")

approx. B3

Max. Speed: 13000 imp./hour Counter: 24 mil. imps.

More Details:

Alcolor alcohol dampening

Technotrans Alpha.d. refrigeration device

no perfecting

CP 2000 ink and register remote control Autoplate fully automatic plate loading

ink rollers, impression cylinders, blanket cylinders automatic wash up device