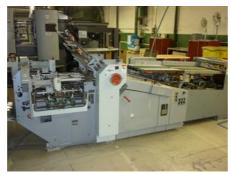

## HEIDELBERG STAHL KI 55/4

## **Folding Machine**

Production Year:

about 2000

Max. Size/Width:

550x740 mm (21.7"x29.1")

More Details:

continues (stream) feeder

2+2 buckles 2x cross fold

Availability: immediately

Sale Reason: closing company

عر

Condition of the Machine:

very good condition, well maintained, worn out according to its age not in daily production but can be seen running at your request