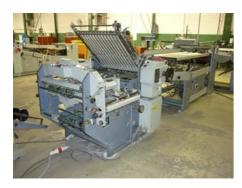

## HEIDELBERG STAHL KI 55/4

## **Folding Machine**

Production Year:

about 2000

Max. Size/Width:

550x740 mm (21.7"x29.1")

More Details:

continues (stream) feeder

2+2 buckles 2x cross fold

Availability: immediately

Sale Reason: closing company

عر

Condition of the Machine:

very good condition, well maintained, worn out according to its age not in daily production but can be seen running at your request