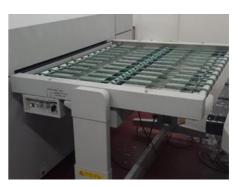

More Details:

automatic plate loader (100 plates) thermal laser technology 8-up external drum platesetter 64 infrared diodes thermal aluminum printing plates 0.15 - 0.3 mm 1200/2000/2400/2540/4000 dpi processing unit Horsell Mercury speed of 20 printing plates/h punch system without RIP PIF card plate count 90 674 current running time 6247 h