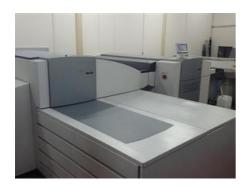

## HEIDELBERG TOPSETTER PF 102

**CTP System and Plate Processor** 

## **SPECIAL OFFER**

Production Year: 2005

**Max. Size/Width:** 940x1160 mm (37.0"x45.7")

Counter: 90674 sheets

Availability: immediately

Sale Reason: purchase of a new

machine

Condition of the Machine: very

More Details:

automatic plate loader (100 plates) thermal laser technology 8-up external drum platesetter 64 infrared diodes thermal aluminum printing plates 0.15 - 0.3 mm 1200/2000/2400/2540/4000 dpi processing unit Horsell Mercury speed of 20 printing plates/h punch system without RIP PIF card plate count 90 674 current running time 6247 h