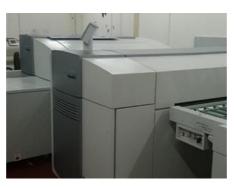

## HEIDELBERG TOPSETTER PF 102

**CTP System and Plate Processor** 

More Details:

automatic plate loader (100 plates) thermal laser technology 8-up external drum platesetter 64 infrared diodes thermal aluminum printing plates 0.15 - 0.3 mm 1200/2000/2400/2540/4000 dpi processing unit Horsell Mercury speed of 20 printing plates/h punch system without RIP PIF card plate count 90 674 current running time 6247 h