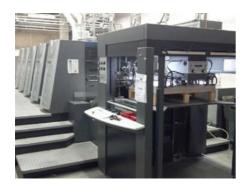

## HEIDELBERG XL 105-4 LX

## **Sheet-fed Offset Printing Machine**

Manufacturer: Heidelberg Druckmaschinen

A.G., Germany

Production Year: 2009

Number of Colours: 4 + Coating - dispersive

(Trocui

**Max. Size:** 750x1050 mm (29.5"x41.3")

approx. B1

Max. Speed: 18000 imp./hour

Counter: 115 mil. imps.

More Details:

Alcolor Vario alcohol dampening Technotrans refrigeration device

no perfecting

high pile delivery

CP 2000 Wall Screen ink and register remote control