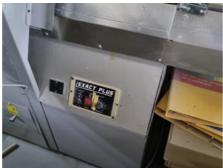

## Curriculum Vitae of the machine Reference number: 23541







## **HOHNER EXACTA PLUS**

Saddle-Stitcher

## **SPECIAL OFFER**

Manufacturer:

Production Year:

Hohner Maschinenbau GmbH, Tuttlingen, Germany

about 2003

More Details:

2 stitching heads stitching on a haircut

max material stitching 5 mm

Availability: immediately

Sale Reason: production reduction

Condition of the Machine:

functional, condition and wear and tear according to its age, well maintained not in daily production but can be seen running at your request

Disclaimer:

The Condition of the Machine assessment presented in this CV was either obtained from the last machine operator or is based on an inspection performed by our employee, just to provide you with as much information as possible. For more certainty we recommend your own check or an assessment of an independent