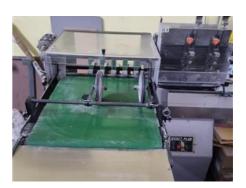

## Curriculum Vitae of the machine Reference number: 23541







## **HOHNER EXACTA PLUS**

Saddle-Stitcher

## **SPECIAL OFFER**

Manufacturer:

Production Year:

Hohner Maschinenbau GmbH, Tuttlingen, Germany

about 2003

More Details:

2 stitching heads stitching on a haircut

max material stitching 5 mm

Availability: immediately

Sale Reason: production reduction

Condition of the Machine:

functional, condition and wear and tear according to its age, well maintained not in daily production but can be seen running at your request

Disclaimer:

The Condition of the Machine assessment presented in this CV was either obtained from the last machine operator or is based on an inspection performed by our employee, just to provide you with as much information as possible. For more certainty we recommend your own check or an assessment of an independent m