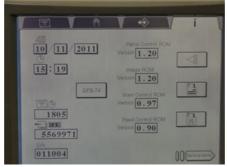

#### More Details:

folding machine with scaled feeder is equipped with four bags for parallel fold and with two cross folding knives,

automatic adjustment of folding machine is provided by monochromatic touch scren on base of ikons,

after enter of one of 14 preprogramed folding variant and enter of sheet size, manually it is necessary to adjust pressure of folding rollers and wheels on feeder only,

control system enables also programed and storage of folding programes, capacity of memory: 200 various jobs.