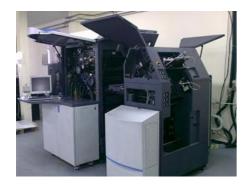

## HP INDIGO 3050 Digital Printing Machine

Production Year: 2006 Number of Colours: 7

**Max. Size:** 320x470 mm (12.6"x18.5")

approx. A3

Max. Speed: 16000 imp./hour

Availability: immediately

Sale Reason: purchase of a new

machine

Condition of the Machine:

very good condition, well-maintained still in production

**Disclaimer:** The Condition of the

Machine assessment presented in this CV was either obtained from the last machine operator or is based on an inspection performed by our employee, just to provide you with as much information as possible.

For more certainty we recommend your own check or an assessment of an independent mechanic. We cannot provide you with any machine guarantee.

More Details:

counter: 25 millions clicks resolution: 812 x 812 dpi paper weigh: 90-350 gsm coated

80-300 gsm uncoated

two paper input trays 72 mm and 510 mm capacity

output tray 360 mm

supported formats: Postscript Level 3, PDF, TIFF, JPEG, EPS, JLYT

BID washer

chiller ULTRAFILTER Ultracool superplus